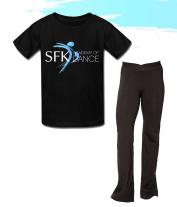

# Hip Hop Kids

### **Attire**

- SFK T-shirt\* (Black)
- Leggings or Sweatpants (Black)

# **Shoes**

Hip Hop Sneaker\* (Black)

- NO school/play clothes, jeggings or jeans.
- Long hair must be tied back in a ponytail, braid, or bun.

<sup>\*</sup> ITEMS TO BE PURCHASED THROUGH SFK STUDIO BOUTIQUE