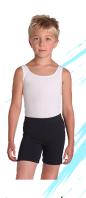

# **Attire - Boys**

- Fitted T-Shirt (SFK Preferred)
- Athletic/Sweatpants

Long Hair must be tied back in a ponytail, braid, or bun.

# **Attire - Boys**

- Fitted T-Shirt (SFK Preferred)
- Athletic/Sweatpants

Long Hair must be tied back in a ponytail, braid, or bun. \*ITEMS TO BE PURCHASED THROUGH SFK STUDIO BOUTIQUE