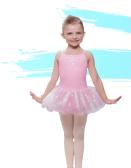

# **Ballet Babies**

### Attire - Girls

- Sparkle Tutu Dress\* (Pink)
- Footed Tights\* (Pink)