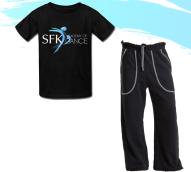

# **Attire - Boys**

- Fitted T-Shirt (SFK Preferred)
- Athletic/Sweatpants

Long Hair must be tied back in a ponytail, braid, or bun.

# **Attire - Boys**

- Fitted T-Shirt (SFK Preferred)
- Athletic/Sweatpants

Long Hair must be tied back in a ponytail, braid, or bun. \*ITEMS TO BE PURCHASED THROUGH SFK STUDIO BOUTIQUE