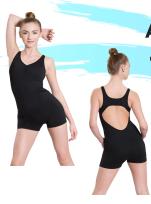

# Acro III

### Attire - Girls

- Basic Tank Leotard\* (Black)
- Fitted Dance Pants, shorts, or leggings (Black)