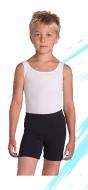

# **Attire - Boys**

- Fitted T-Shirt (SFK Preferred)
- Athletic/Sweatpants

Long Hair must be tied back in a ponytail, braid, or bun.

# **Attire - Boys**

- Fitted T-Shirt (SFK Preferred)
- Athletic/Sweatpants

Long Hair must be tied back in a ponytail, braid, or bun. \*ITEMS TO BE PURCHASED THROUGH SFK STUDIO BOUTIQUE