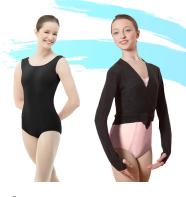

# Attire - Girls

- Basic Tank Leotard\* (Black)
- Convertible Tights\* (Classic Pink)
- Fitted Ballet Sweater\* (Black)

### Attire - Girls

- Basic Tank Leotard\* (Black)
- Fitted Dance Pants, shorts, or leggings (Black)