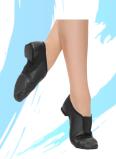

# Acro I / II



### Attire - Girls

Unitard\* (Black)

# **Shoes**

 Split Sole Jazz Shoe\* (Black)



# **Attire - Boys**

- Fitted T-Shirt (SFK Preferred)
- Athletic/Sweatpants

Long Hair must be tied back in a ponytail, braid, or bun.

# Acro III



### Attire - Girls

- Basic Tank Leotard\* (Black)
- Fitted Dance Pants, shorts, or leggings (Black)

# **Shoes**

Split Sole Jazz Shoe\* (Black)



# **Attire - Boys**

- Fitted T-Shirt (SFK Preferred)
- Athletic/Sweatpants

Long Hair must be tied back in a ponytail, braid, or bun. \*ITEMS TO BE PURCHASED THROUGH SFK STUDIO BOUTIQUE

# **Ballet Babies**



### Attire - Girls

- Sparkle Tutu Dress\* (Pink)
- Footed Tights\* (Pink)

# Shoes

- Split Sole Stretch Ballet Shoe\*
- (Girls-Pink, Boys-Black)



# **Attire - Boys**

- Fitted T-Shirt (White)
- Fitted shorts, leggings or sweatpants (Black)

Long Hair must be tied back in a ponytail,