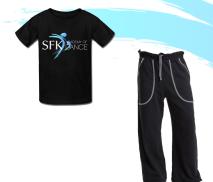

# Hip Hop / Breakdancing

### **Attire**

- SFK T-shirt\* (Black)
- Athletic/Sweatpants (Black)

# **Shoes**

Hip Hop Sneaker\* (Black)

- NO school/play clothes, jeggings or jeans.
- Long Hair must be tied back in a ponytail, braid, or bun.