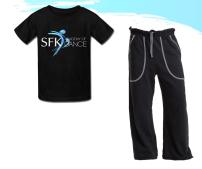

# **Attire - Boys**

- Fitted T-Shirt (SFK Preferred)
- Athletic/Sweatpants

Long Hair must be tied back in a ponytail, braid, or bun.

# **Attire - Boys**

- Fitted T-Shirt (SFK Preferred)
- Athletic/Sweatpants

Long Hair must be tied back in a ponytail, braid, or bun. \*ITEMS TO BE PURCHASED THROUGH SFK STUDIO BOUTIQUE