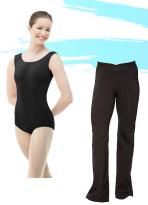

# Acro I / II

### Attire - Girls

Unitard\* (Black)

# **Shoes**

 Split Sole Jazz Shoe\* (Black)