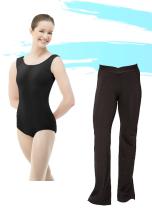

### Attire - Girls

Unitard\* (Black)

# **Shoes**

 Split Sole Jazz Shoe\* (Black)