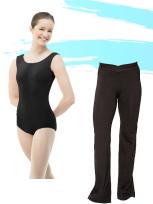

# Acro III

### Attire - Girls

- Basic Tank Leotard\* (Black)
- Fitted Dance Pants, shorts, or leggings (Black)

# **Shoes**

Split Sole Jazz Shoe\* (Black)