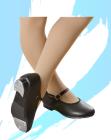

, braid, or bun.

# Jazz

(Jazz/Hip-Hop, Jazz Int/Advanced)



# Attire - Girls

- SFK Tank or T-shirt\* (Black)
- Jazz Pants or shorts (Black)

# **Shoes**

Split Sole Jazz Shoe\* (Black)



# Attire - Boys

- Fitted T-Shirt (SFK preferred)
- Athletic/Sweatpants (Black)

Long Hair must be tied back in a ponytail, braid, or bun.

# Lyrical



## Attire - Girls

- Basic Tank Leotard\* (Black)
- Fitted Dance Pants\*, shorts\*, or leggings (Black)

# **Shoes (Recommended)**

- Half Soles
- or Shields

# **Attire - Boys**

- Fitted T-Shirt (White)
- Fitted Leggings or Sweatpants (Black)

Long Hair must be tied back in a ponytail, braid, or bun.

# Tap



# Attire - Girls

- Basic Tank Leotard\* (Black)
- Fitted Dance Pants, shorts, or leggings (Black)

# **Shoes**

U-Shell Tap Shoe\* (Black)



# **Attire - Boys**

- Fitted T-Shirt (SFK preferred)
- Fitted Leggings or Sweatpants (Black)

Long Hair must be tied back in a ballet bun.