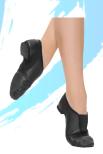

# **Shoes**

- Split Sole Stretch Ballet Shoe\*
- (Girls-Pink, Boys-Black)
- U-Shell Tap Shoe\* (Black)

# **Shoes**

U-Shell Tap Shoe\* (Black)